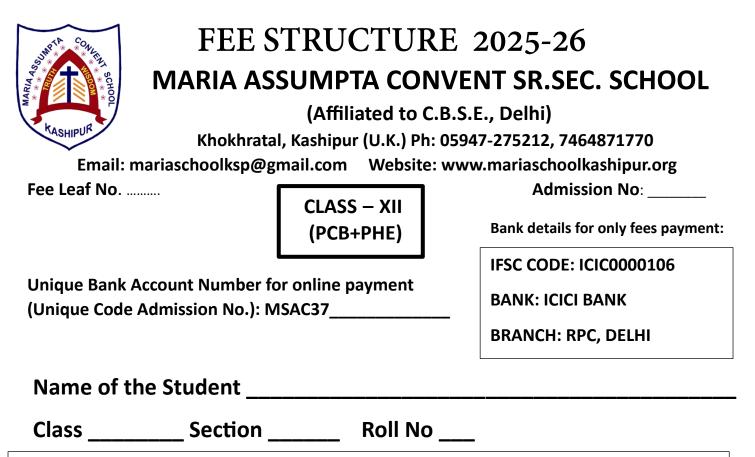

#### 2. Virtual Account Code:

Payments will be accepted only through the Virtual Account Unique Code Number printed on the cover page of the Fee Book.

**3. Academic Session:** Fees are charged for the entire Academic Session (April to March), with no deductions for vacations or broken periods.

### SESSION : 2025-26

| SR.<br>NO | MONTH     | COMPOSITE<br>FEE | EXAM FEE | LATE FEE | TOTAL      |
|-----------|-----------|------------------|----------|----------|------------|
| 1.        | APRIL     | Rs. 6952         | Rs. 165  | Rs       | Rs. 7117/- |
| 2.        | MAY       | Rs. 6952         | Rs. 165  | Rs       | Rs. 7117/- |
| 3.        | JUNE      | Rs. 6952         | Rs. 165  | Rs       | Rs. 7117/- |
| 4.        | JULY      | Rs. 6952         | Rs. 165  | Rs       | Rs. 7117/- |
| 5.        | AUGUST    | Rs. 6952         | Rs. 165  | Rs       | Rs. 7117/- |
| 6.        | SEPTEMBER | Rs. 6952         | Rs. 165  | Rs       | Rs. 7117/- |
| 7.        | OCTOBER   | Rs. 6952         | Rs. 165  | Rs       | Rs. 7117/- |
| 8.        | NOVEMBER  | Rs. 6952         | Rs. 165  | Rs       | Rs. 7117/- |
| 9.        | DECEMBER  | Rs. 6952         | Rs. 165  | Rs       | Rs. 7117/- |
| 10.       | JANUARY   | Rs. 6952         | Rs. 165  | Rs       | Rs. 7117/- |
| 11.       | FEBRUARY  | Rs. 6952         | Rs. 165  | Rs       | Rs. 7117/- |
| 12.       | MARCH     | Rs. 6952         | Rs. 165  | Rs       | Rs. 7117/- |